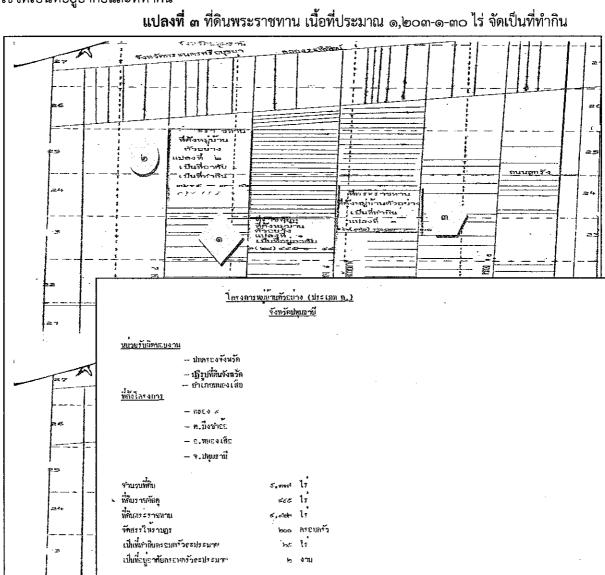

### เรื่องเดิม

เมื่อวันที่ ๒๘ พฤศจิกายน ๒๕๒๐ พล.อ.เกรียงศักดิ์ ชมะนันท์ นายกรัฐมนตรี ได้ปราศัยให้ ผู้ว่าราชการจังหวัดจัดที่ดินทำกินให้แก่ประชาชน จังหวัดละ ๑ หมู่บ้าน ให้แล้วเสร็จภายใน ๑ ปี และ กระทรวงมหาดไทย ได้มีหนังสือ ที่ มท ๐๖๐๘/ ว ๔๘ ลงวันที่ ๑๒ มกราคม ๒๕๒๑ แจ้งให้ผู้ว่าราชการจังหวัด ทุกจังหวัด (ยกเว้นกรุงเทพมหานคร) ดำเนินการคัดเลือกที่ดินประเภทต่าง ๆ เพื่อดำเนินโครงการหมู่บ้าน ตัวอย่างตามนโยบายของนายกรัฐมนตรี จังหวัดปทุมธานี จึงได้มีคำสั่ง ที่ ๑๓๗/๒๕๒๑ เมื่อวันที่ ๓ มีนาคม ๒๕๒๑ แต่งตั้งคณะกรรมการดำเนินงานจัดที่ดินหมู่บ้านตัวอย่าง โดยมีผู้ว่าราชการจังหวัดเป็นประธาน และมี ปฏิรูปที่ดินจังหวัด เป็นฝ่ายเลขานุการ เพื่อพิจารณาคัดเลือกที่ดินที่จะนำมาจัดเป็นหมู่บ้านตัวอย่างประเภท ก หมู่บ้านตัวอย่างพื้นฐาน เป็นหมู่บ้านตันที่รัฐบาลจัดสรรที่ดินให้ราษฎรเข้าอยู่อาศัยทำกิน มีสิทธิ ครอบครอง จัดแหล่งน้ำเพื่อบริโภคและใช้สอย จัดให้มีการศึกษาขั้นพื้นฐาน การอนามัย มีทางคมนาคมมีการ บุกเบิกที่อยู่อาศัยและการประกอบอาชีพ ให้ความรู้และสนับสนุนการเพาะปลูกเบื้องต้น ทำสวนครัว เลี้ยงสัตว์ รวมทั้งการจัดระเบียบหมู่บ้าน โดยเป้าหมายที่ดินที่ใช้ในการดำเนินโครงการดังกล่าว เป็นที่ดิน ๓ แปลง ในเขตปฏิรูปที่ดินอำเภอหนองเสือ (คลอง ๙) รวมประมาณ ๕,๓๑๗ ไร่ ดังนี้

แปลงที่ ๑ ที่ราชพัสดุโฉนดที่ดินเลขที่ ๘๓๖ เนื้อที่ประมาณ ๔๙๕ ไร่ ใช้จัดเป็น ที่อยู่อาศัย ครอบครัวละ ๒ งาน

แปลงที่ ๒ ที่ดินพระราชทาน กลุ่ม ๑๕๒ เนื้อที่ประมาณ ๓,๖๑๙-๓-๔๒ ไร่ ใช้จัดเป็นที่อยู่อาศัยและที่ทำกิน